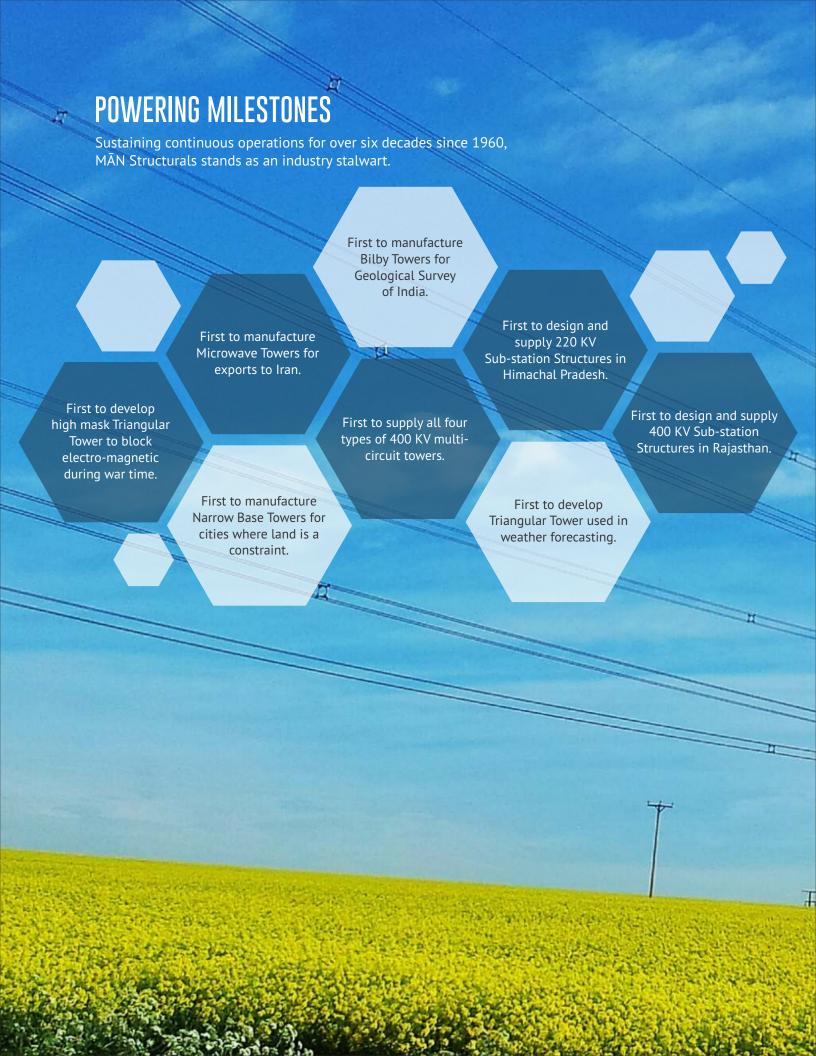

#### **POWERING PROGRESS**

For over 60 years, our company has been a leader in the manufacturing of transmission towers, driven by visionary entrepreneurs within our family. Our commitment to quality, environmental sustainability, and occupational health and safety is reflected in our ISO certifications.

MĀN Structurals boasts a series of pioneering achievements in design, being the first to introduce Microwave towers and narrow base towers in India, among other notable credits. Our innovative design capabilities extend to the successful testing of 33, 66, 132, 220, and 400 kV S/C & D/C towers.