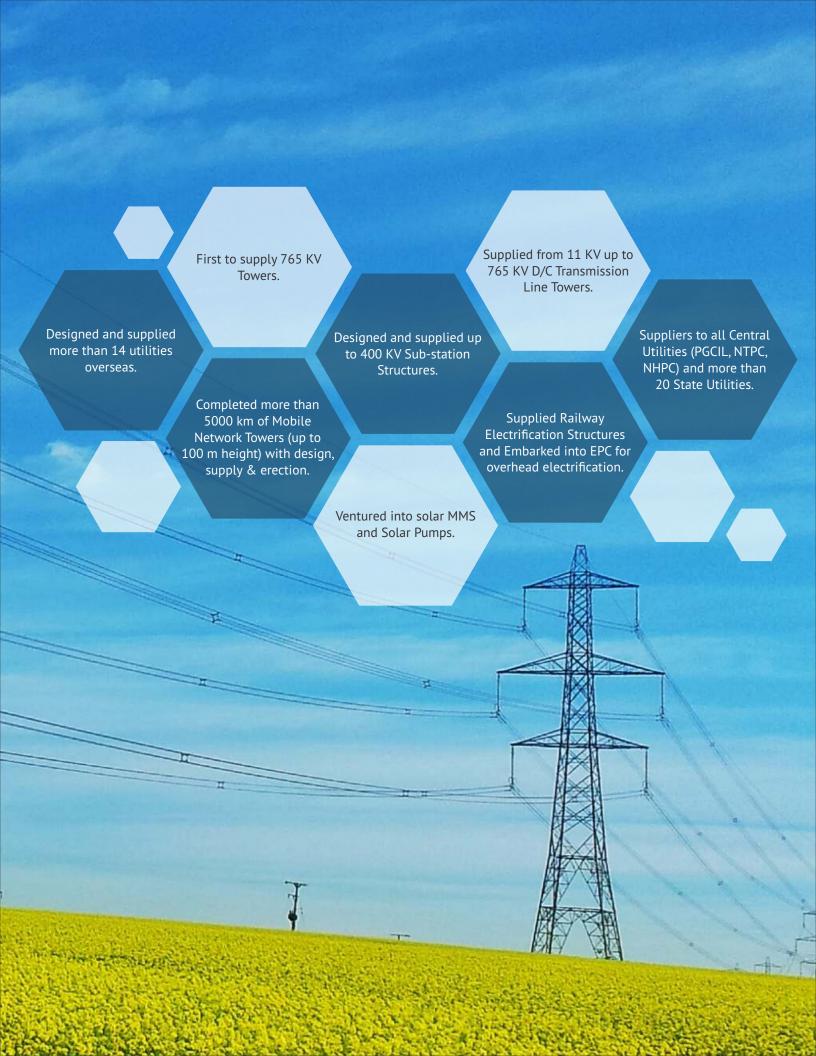

#### **EPC**

- A growing EPC company in India, MĀN Structurals specializes in infrastructure projects for power transmission and railway electrification, crucial sectors for Corporate India.
- With expertise in constructing transmission line and sub-station bays (HT / EM) up to 400 kV,
   MĀN Structurals has successfully completed over 2500 km of transmission line projects ranging from 132 kV to 400 kV. along with more than 200 kms OHE of Railway Electrification.
- Completed more than 5000 km of Mobile Network Towers (upto 100 m height) with design, supply & erection.
- These achievements span diverse terrains, including plains, hills, rivers, forests, and challenging right-of-way areas in India. Known for delivering utmost satisfaction and maintaining trustworthiness, MĀN Structurals is a reliable performer for all clients.

MĀN Structurals boasts a series of pioneering achievements in design, being the first to introduce Microwave towers and narrow base towers in India, among other notable credits. Our innovative design capabilities extend to the successful testing of 33, 66, 132, 220, and 400 kV S/C & D/C towers.

Having supplied 400 kV and 765 kV towers, switchyard/substation structures, pipe structures, and Microwave antenna towers up to 100 meters in height, MĀN Structurals caters to clients in India and overseas, adhering to both national and international standards. Our towers undergo rigorous testing on competitors' test beds, achieving a remarkable 100% success rate.

Beyond our proficiency in tower design, MĀN Structurals has expanded into the design of substations, traction substations, railway yard electrification, and transmission line design, showcasing our versatility in both plain and hilly regions.